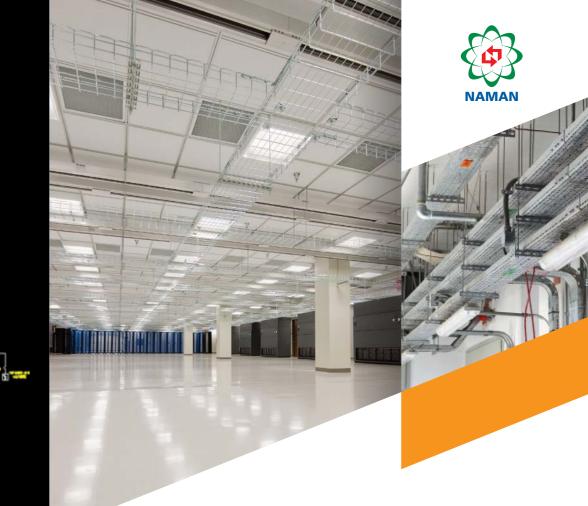

#### **CABLE SUPPORT SYSTEM**

The Support system for cabling and equipment is a vital component of a properly designed data communications system. There are six major type of cable support cable runway.